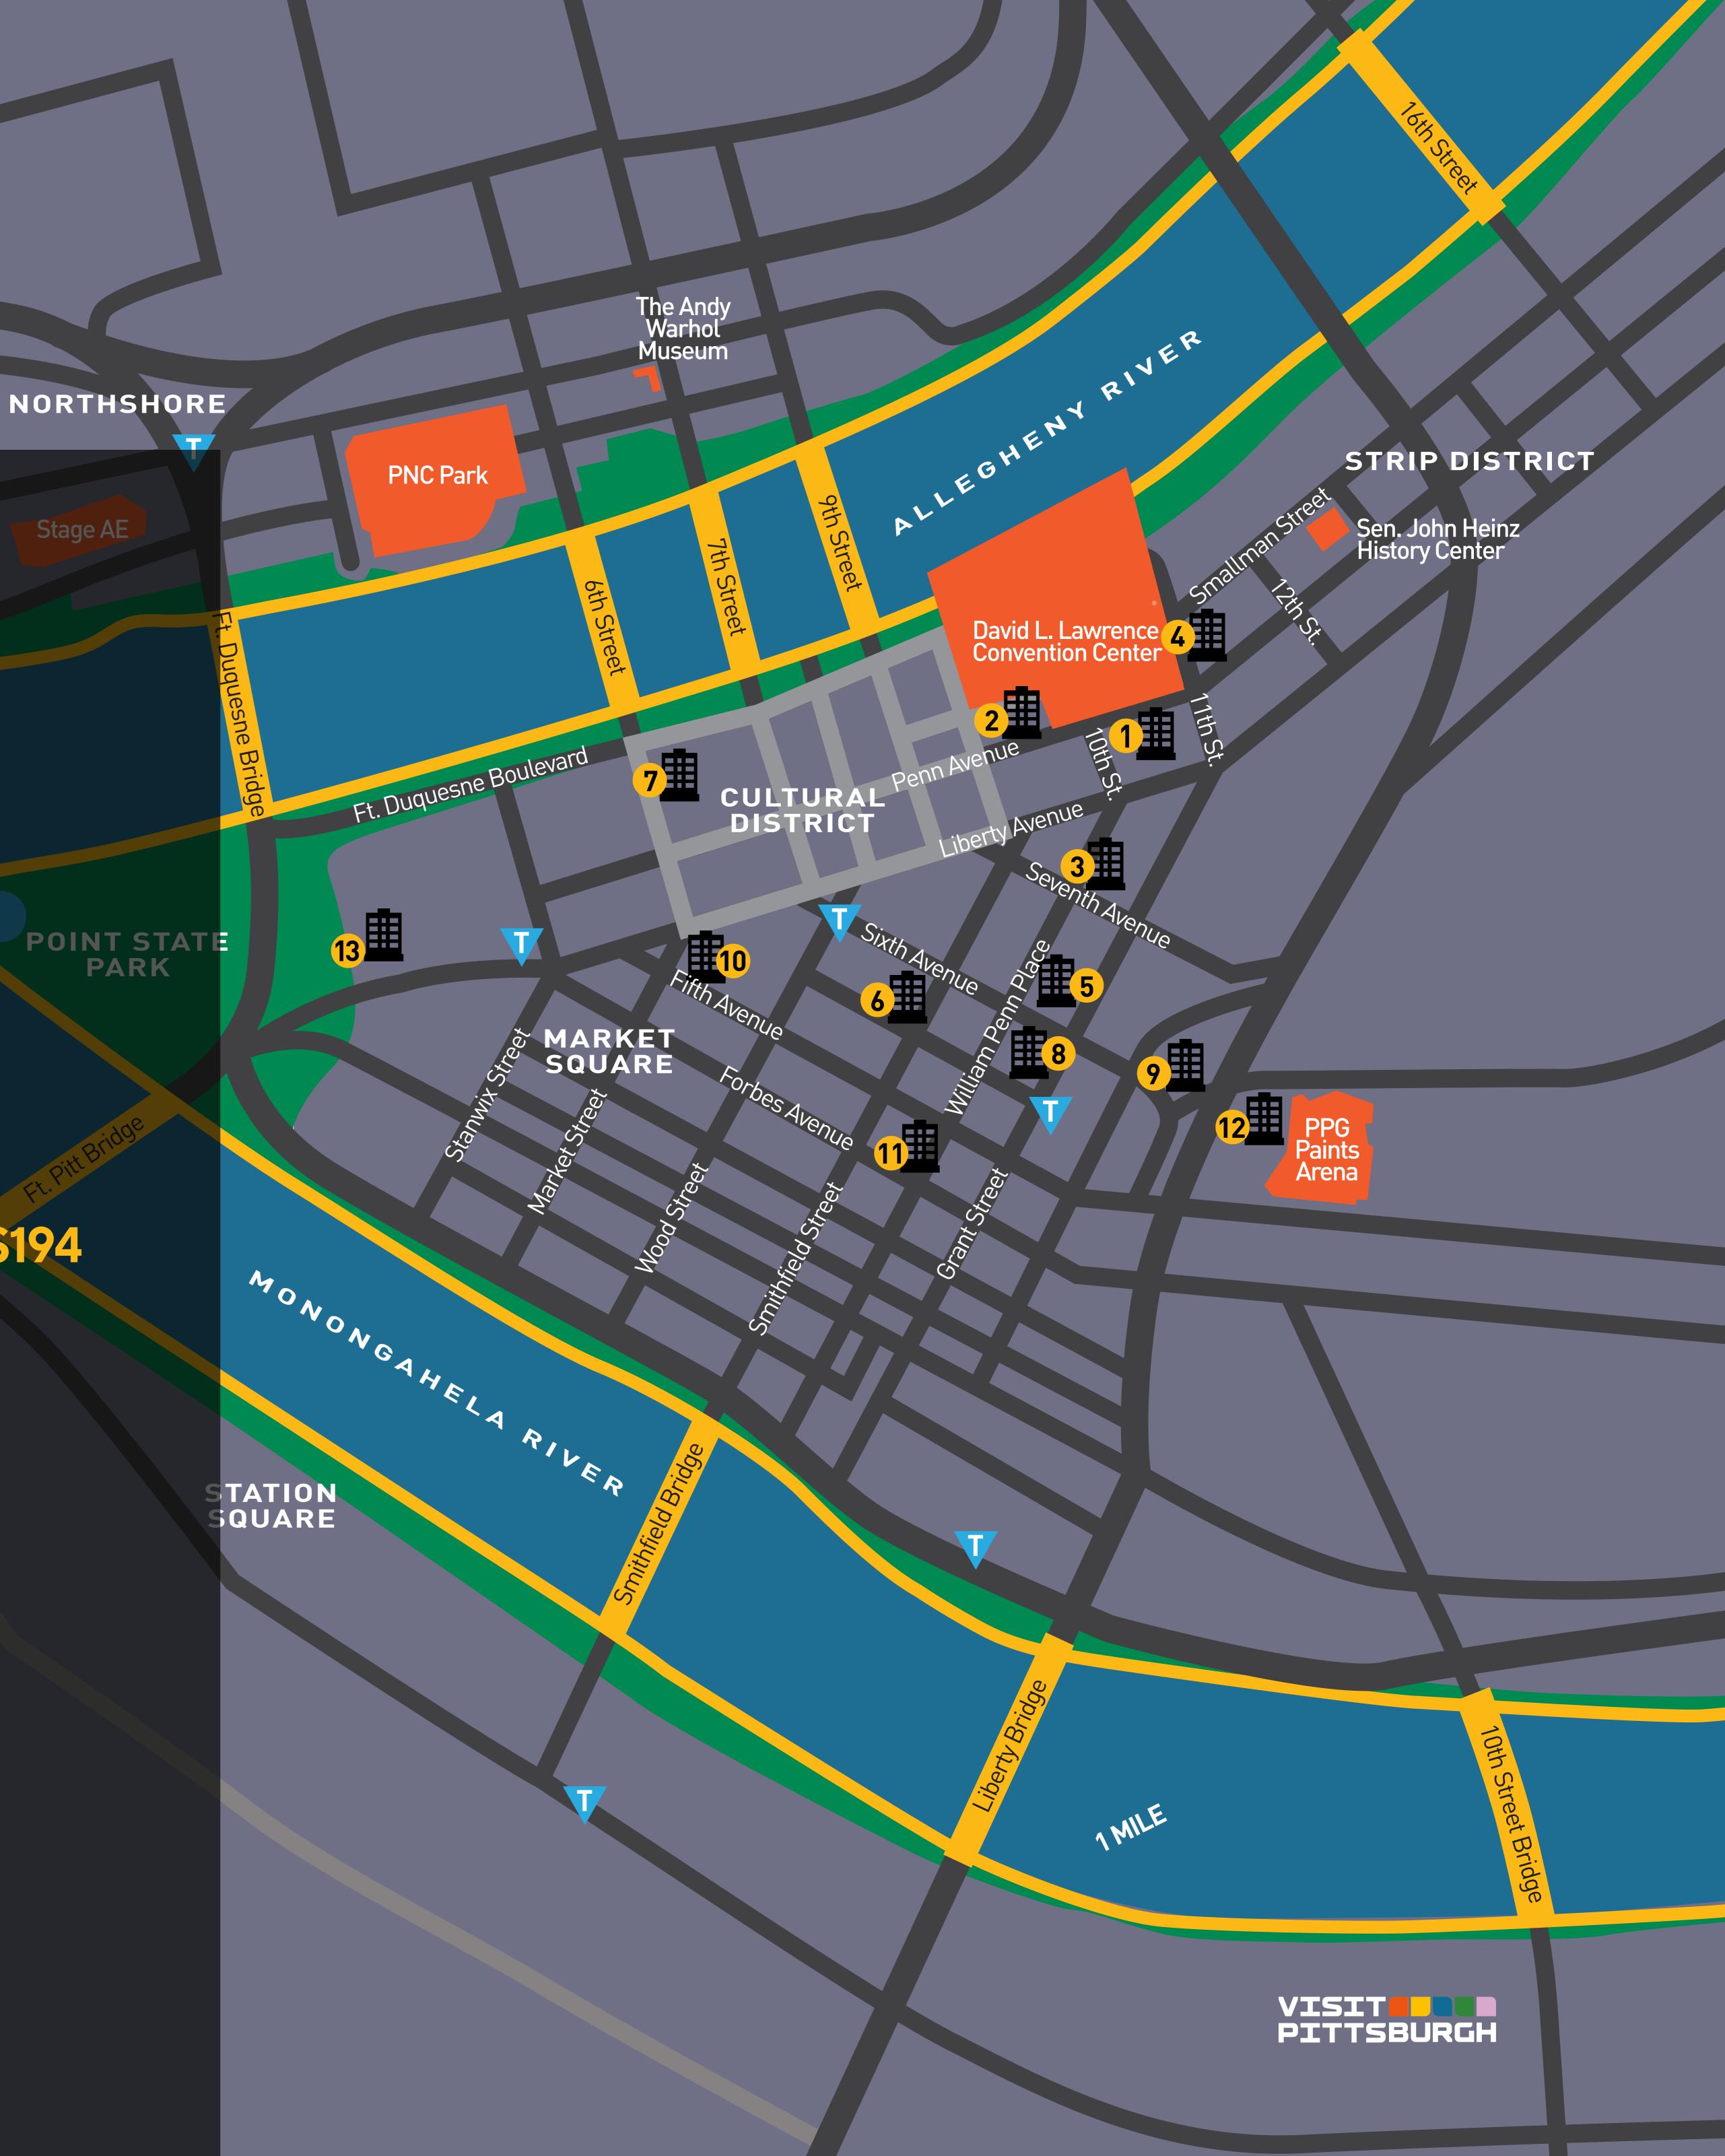

## DOWNTOWN PITTSBURGH HOTELS

- **1** Westin Convention Center, Pittsburgh \$235 **2** Courtyard by Marriott Pittsburgh Downtown \$229 **3** Drury Plaza Hotel Pittsburgh Downtown \$189 **4** AC Hotel Pittsburgh Downtown \$195 **5** Kimpton Hotel Monaco Pittsburgh \$209 6 Embassy Suites by Hilton Pittsburgh Downtown \$215 **7** Renaissance Pittsburgh Hotel \$215 8 Omni William Penn Hotel \$229 **10** Fairmont Pittsburgh \$309 **11** EVEN Hotel Downtown **\$189**
- **12** Pittsburgh Marriott City Center \$195
- **13** Wyndham Grand Pittsburgh Downtown \$199

9 DoubleTree by Hilton Hotel & Suites Pittsburgh Downtown \$194

Heinz Field

Rivers Casino